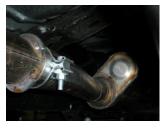

5) Place the provided  $2\frac{1}{4}$ " clamps onto the muffler outlets and re-install the tailpipes into the muffler outlets. Be sure to line up the tabs on the tailpipes with the notches on the muffler outlets. Tighten the clamp securely.

6) Adjust the position of all pipes and mufflers to provide a satisfactory fit. This is a tight fitting system, so take your time and be patient, tightening and adjusting a little bit at a time. Be sure to maintain an adequate clearance around all parts of the system to avoid rattles or damage to heat sensitive components. Once you're happy with the fit, tighten all connections down securely. For a cleaner appearance and more secure installation, we highly recommend welding all slip-fit connections.