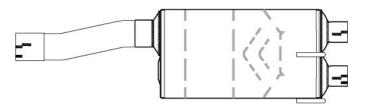

4) Place the provided 3" clamp onto the inlet of muffler **#8530582-258**, then slide onto the factory front pipe and connect the two hangers at the back of the muffler to the rubber mounts on the vehicle. Be sure to line up the notch on the muffler inlet with the tab on the pipe.

5) Place the provided  $2\frac{1}{4}$ " clamps onto the muffler outlets and re-install the tailpipes into the muffler outlets. Be sure to line up the tabs on the tailpipes with the notches on the muffler outlets. Tighten the clamp securely.

## **PACKING LIST**

| <u>Qty</u> |   | <u>Description</u>         | Part#                |         |
|------------|---|----------------------------|----------------------|---------|
| 1<br>1     |   | Muffler Assembly Parts Kit | 8530582-258<br>PK621 |         |
|            | 2 | 2¼" Band Clamp             |                      | MC225BS |
|            | 1 | 3" Band Clamp              |                      | MC300BS |