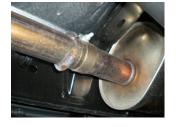

2) Loosen the two clamps at the back of the muffler and carefully slide the tailpipes toward the rear to remove from the muffler. Allow the pipes to hang until installation of the Flowmaster muffler.

3) Support the muffler with a stand and loosen the clamp on the muffler inlet pipe, then remove the two hangers at the rear of the muffler from the rubber mounts on the vehicle. Slide the muffler to the rear and disconnect from the inlet pipe. Lower and set the muffler aside.

4) Place the provided 3" clamp onto the inlet of muffler **#8530582-258**, then slide onto the factory front pipe and connect the two hangers at the back of the muffler to the rubber mounts on the vehicle. Be sure to line up the notch on the muffler inlet with the tab on the pipe.