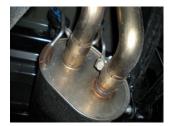

2) Loosen the two clamps at the back of the muffler and carefully slide the tailpipes toward the rear to remove from the muffler. Allow the pipes to hang until installation of the Flowmaster muffler.

3) Support the muffler with a stand and loosen the clamp on the muffler inlet pipe, then remove the two hangers at the rear of the muffler from the rubber mounts on the vehicle. Slide the muffler to the rear and disconnect from the inlet pipe. Lower and set the muffler aside.

4) Place the provided 3" clamp onto the inlet of muffler **#8530582-258**, then slide onto the factory front pipe and connect the two hangers at the back of the muffler to the rubber mounts on the vehicle. Be sure to line up the notch on the muffler inlet with the tab on the pipe.