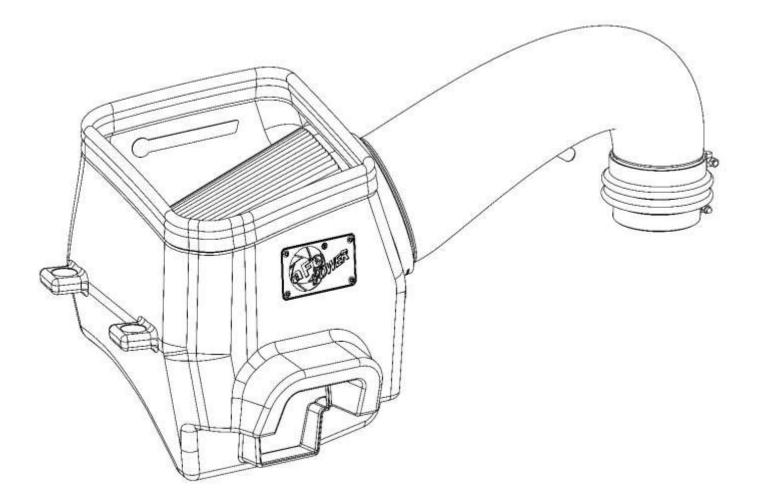

| Label | Qty. | Description                       | Part Number  |
|-------|------|-----------------------------------|--------------|
| A1    | 1    | Air Filter (Pro 5R)               | 24-91149     |
| A2    | 1    | Air Filter (Pro DRY S)            | 21-91149     |
| В     | 1    | Housing                           | 05-5710011B2 |
| С     | 1    | Carbon Fiber Tube                 | 05-5710011C1 |
| D     | 1    | Seal, Trim: Double Bulb (43"L)    | 05-01534     |
| E     | 1    | Coupling, Silicone Reducer        | 05-01508     |
| F     | 1    | Fitting, Vent Tube (Large)        | 05-01339     |
| G     | 1    | Clamp, T-bolt (3-13/16" – 4-1/8") | 03-50265     |
| Н     | 1    | Clamp, T-bolt (3-9/16" – 3-7/8")  | 03-50007     |